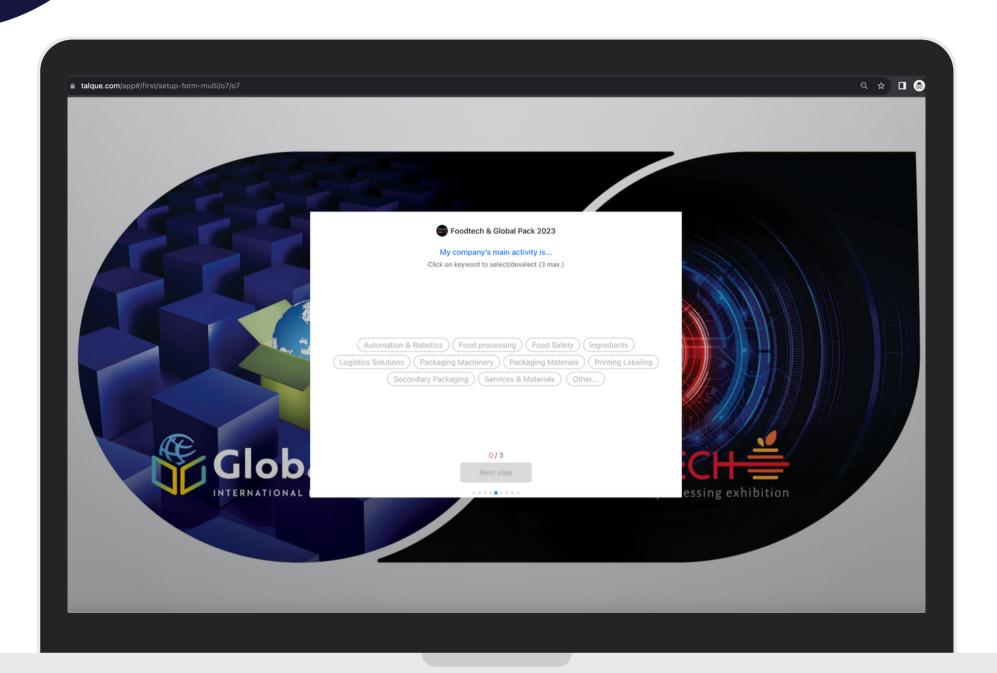

# Step 5 | My company's main activity is...

Please select your company's main activity (up to 3 categories) and then click on the button "Next Step".