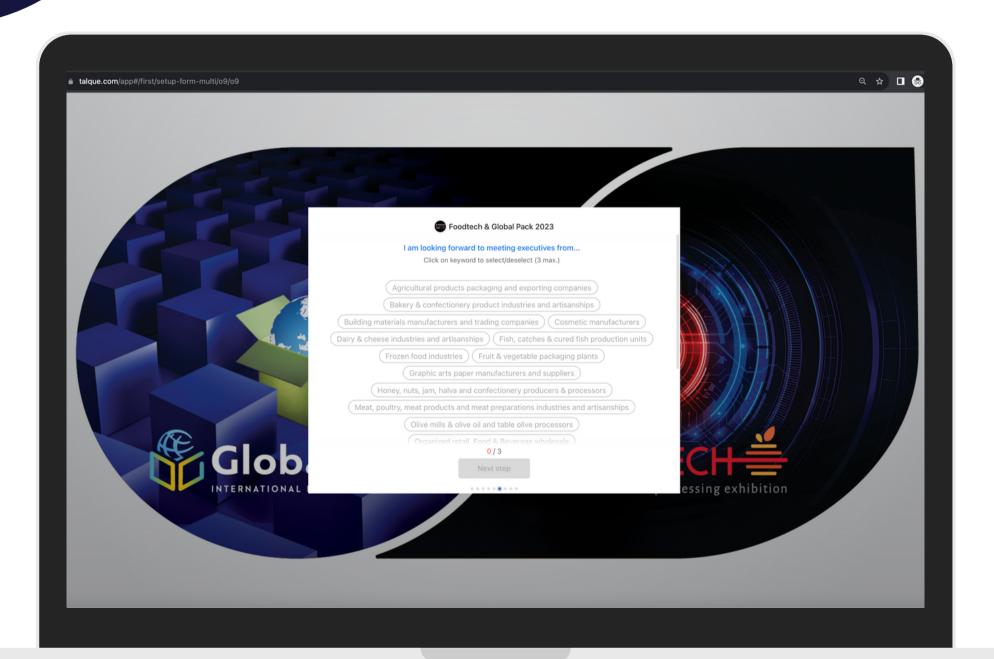

# Step 6 | I am looking forward to meeting executives from...

At this step, please select who you're looking forward to meeting with (up to categories) and then click on the button Next Step.