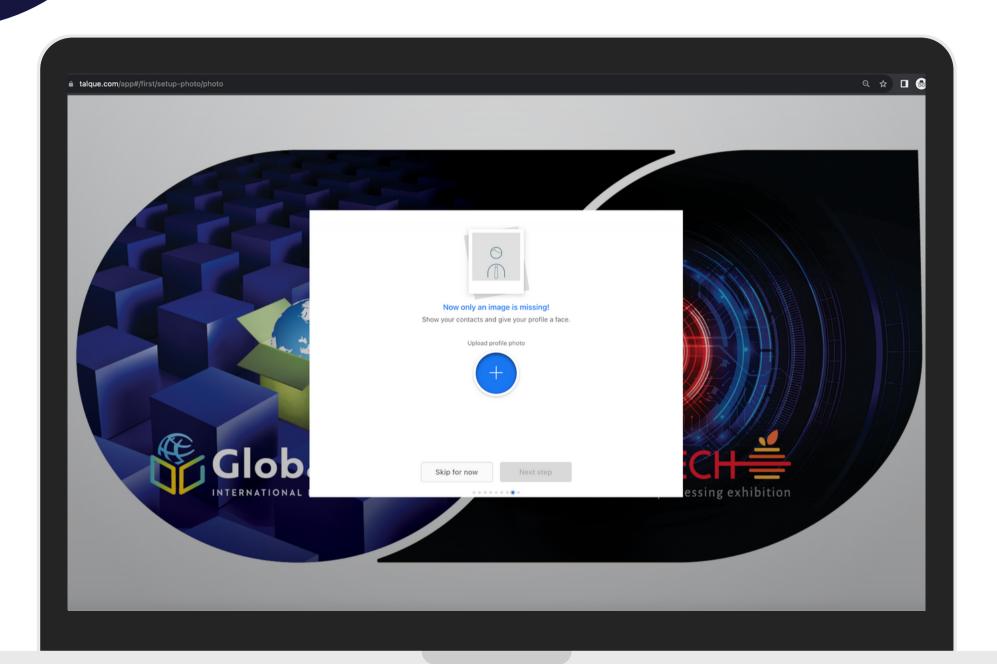

# Step 9 | Now only an image is missing!

Please upload your photo and then click on the button Next Step. If you would like to upload a photo later, you can skip this step for now.