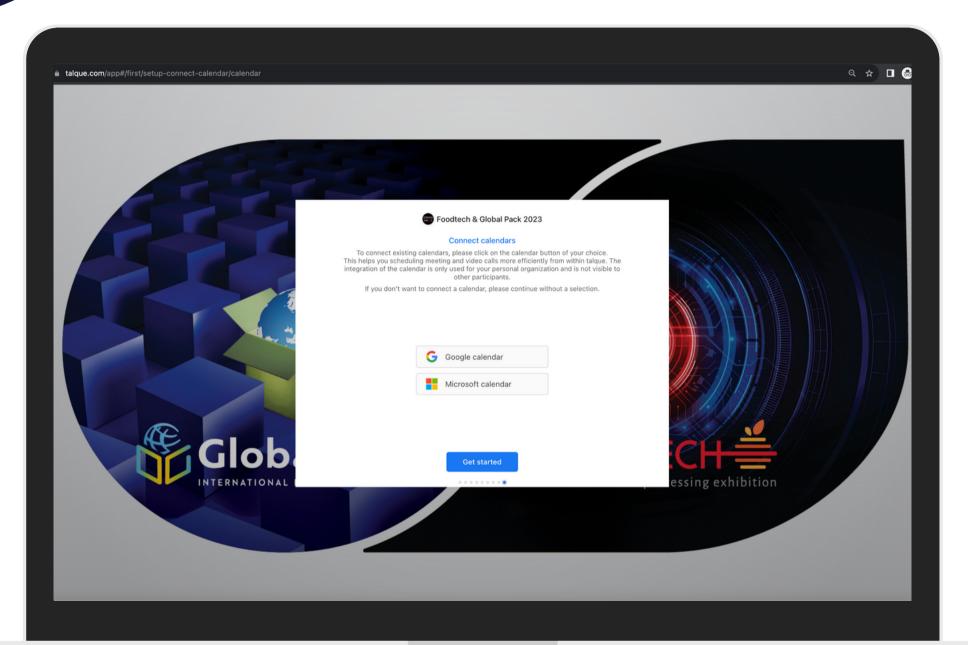

### **Step 10 | Connect calendars**

Connect your calendar to the Business Platform in order to view your FOODTECH & Global Pack meetings there as well.