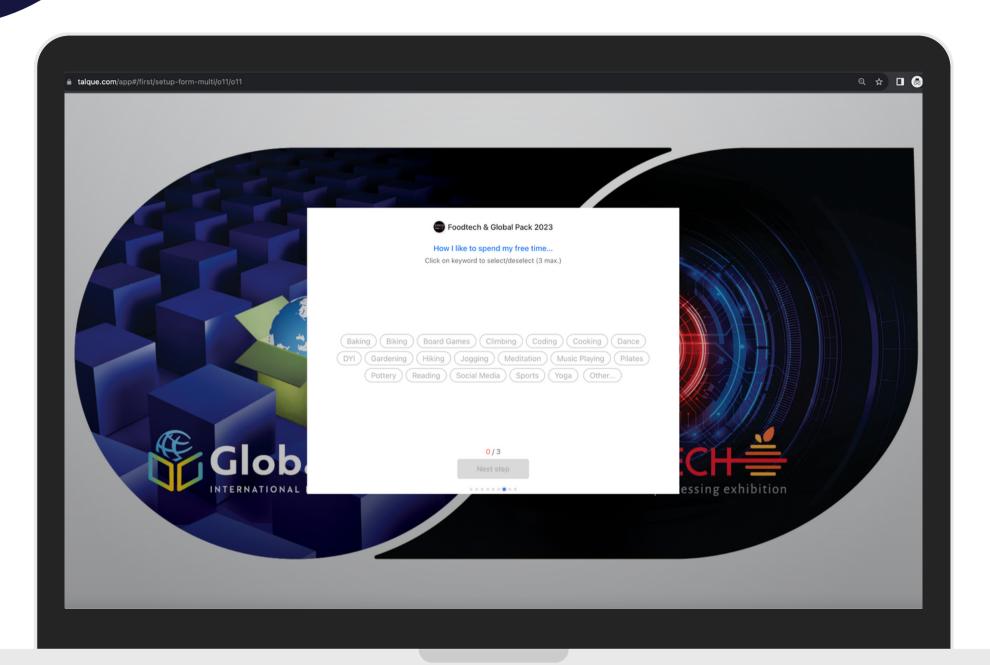

# Step 7 | How I spend my free time...

Please share with us 3 of your favourite hobbies and then click on the button "Next Step".