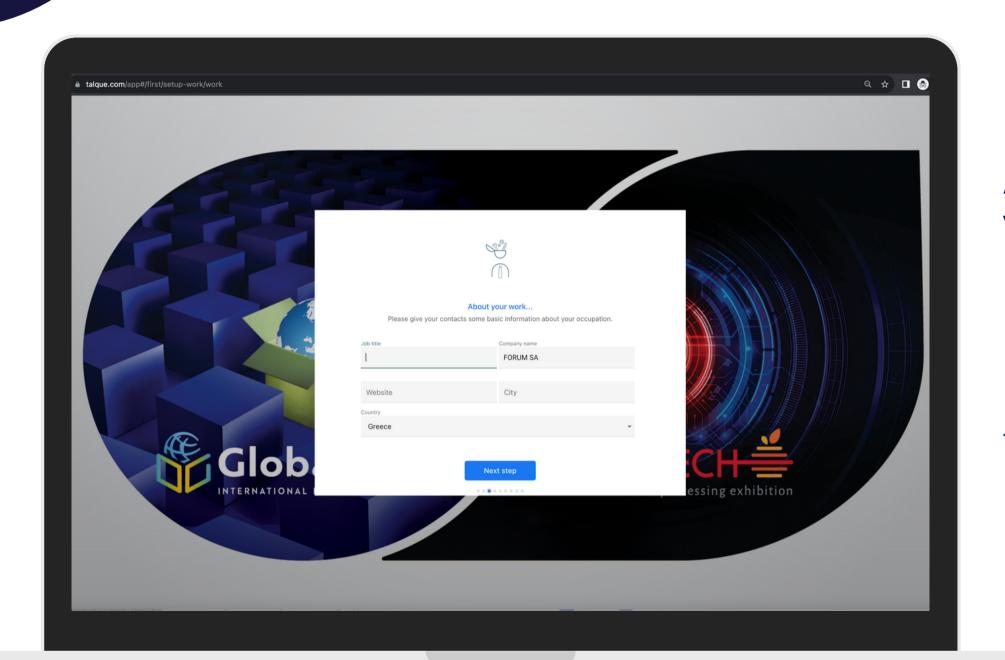

### Step 3 | About your work...

At this step, please complete information concerning the company you're working at:

- Job Title
- Company Name
- Website
- City
- Country

Then, click on the button Next Step.