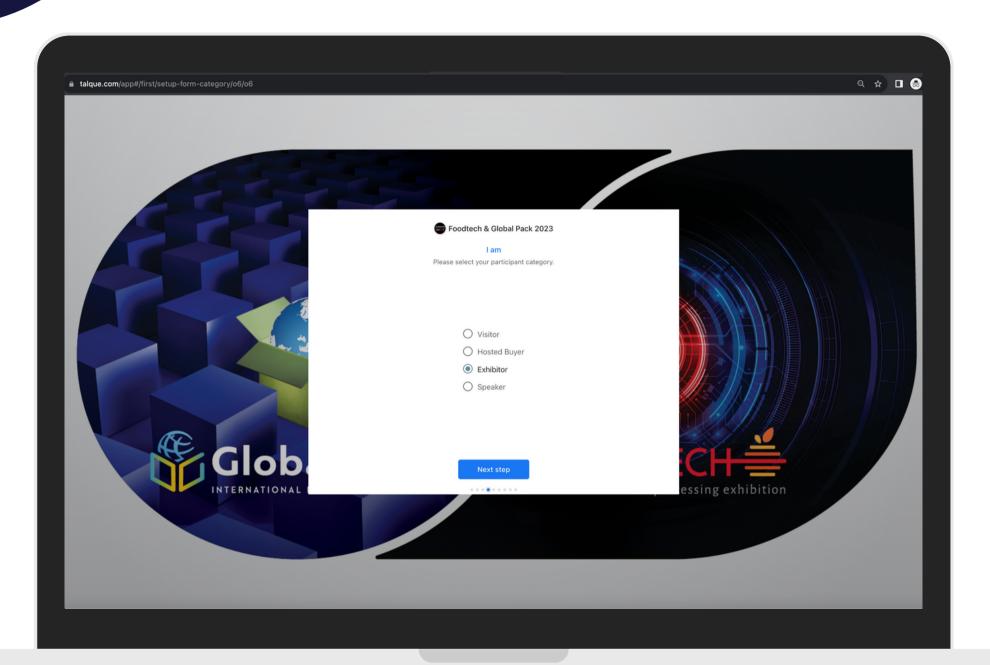

## Step 4 | I am

You choose whether you are a visitor / hosted buyer / exhibitor or speaker. Then click on the button Next Step.