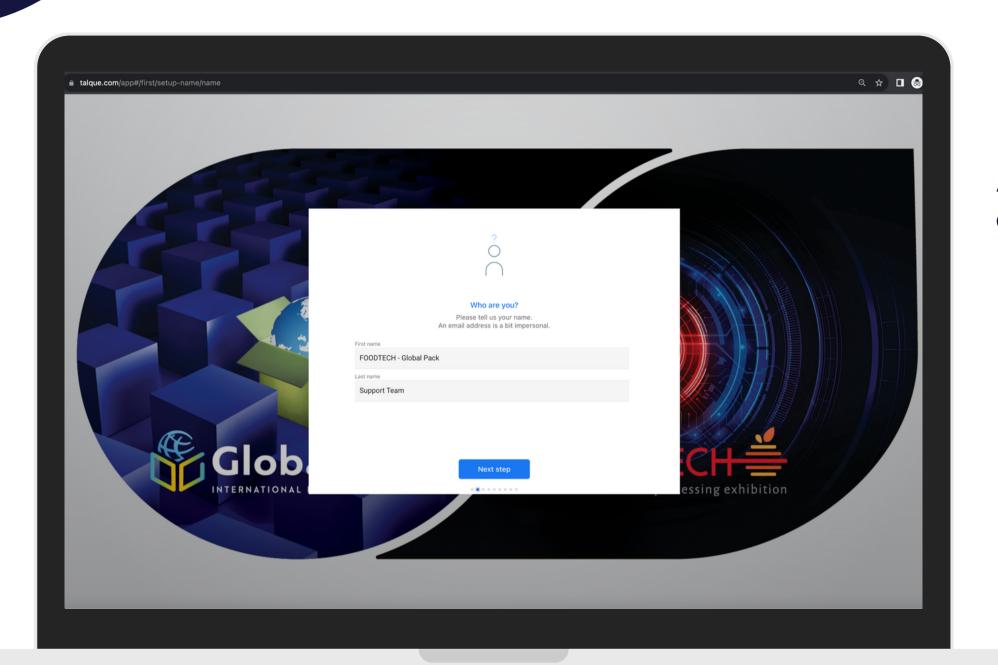

## Step 2 | Who are you?

At this step, please complete your first and last name and then click on the button "Next step".