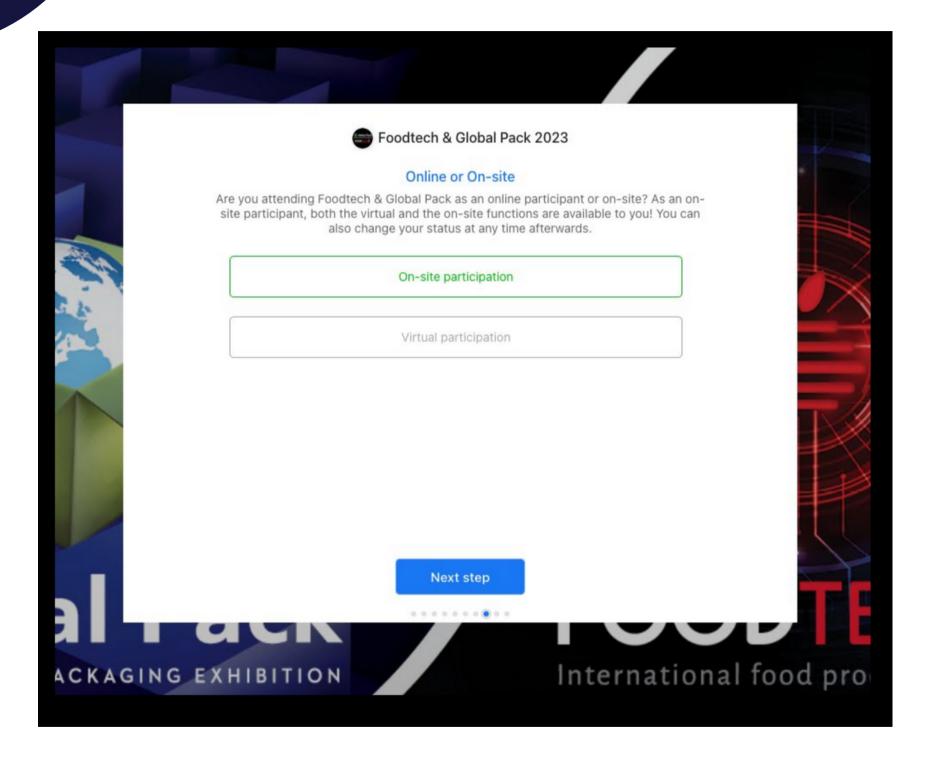

### **Step 8 | Online or Onsite**

Please select whether you're attending the event online or onsite.