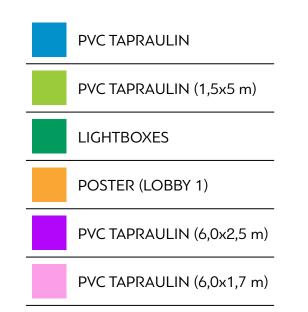

# ADVERTISE ON A PRINTED CANVAS (PVC TARPAULIN) AT THE MAIN CORRIDOR OF THE METROPOLITAN EXPO

AN ADVERTISEMENT THAT DOES NOT GO UNNOTICED!

**TOTAL NUMBER OF CANVASES: 14** 

**DIMENSIONS:** 4.0m (L) x 5.0m (H), 5.0m (L) x 5.0m (H), 3.0m (L) x 6.0m (H)

(SEE FLOORPLAN)

**COST:** 3.000,00€ + VAT

# NEO ADVERTISE ON A PRINTED CANVAS (PVC TARPAULIN) AT THE MAIN CORRIDOR OF THE METROPOLITAN EXPO

AN ADVERTISEMENT THAT DOES NOT GO UNNOTICED!

**TOTAL NUMBER OF CANVASES: 18** 

**DIMENSIONS:** 6,0 m (L) x 2,5 m (H) / 6,0 m (L) x 1,7 m (H) (SEE FLOORPLAN)

**COST:** 3.000,00 € + VAT

# ADVERTISE ON A PRINTED CANVAS (PVC TARPAULIN) AT THE MAIN CORRIDOR OF THE METROPOLITAN EXPO

AN ADVERTISEMENT THAT DOES NOT GO UNNOTICED!

**TOTAL NUMBER OF CANVASES: 12** 

**DIMENSIONS:** 1.5m (L) x 5.0m (H)

**COST:** 850,00€ + VAT

# ADVERTISE ON A LIGHTBOX AT THE MAIN CORRIDOR OF THE METROPOLITAN EXPO

AN ADVERTISEMENT THAT DOES NOT GO UNNOTICED!

**TOTAL NUMBER OF LIGHTBOXES: 12** 

**DIMENSIONS:** 0.937m (L) x 2.0m (H)

**COST:** 700.00 € + VAT

# ADVERTISE ON A POSTER AT THE ENTRANCE OF LOBBY 1 OF THE METROPOLITAN EXPO

AN ADVERTISEMENT THAT DOES NOT GO UNNOTICED!

**TOTAL NUMBER OF POSTERS: 4** 

**DIMENSIONS**: 4.0m (L) x 1.0m (H)

**COST:** 700.00 € + VAT