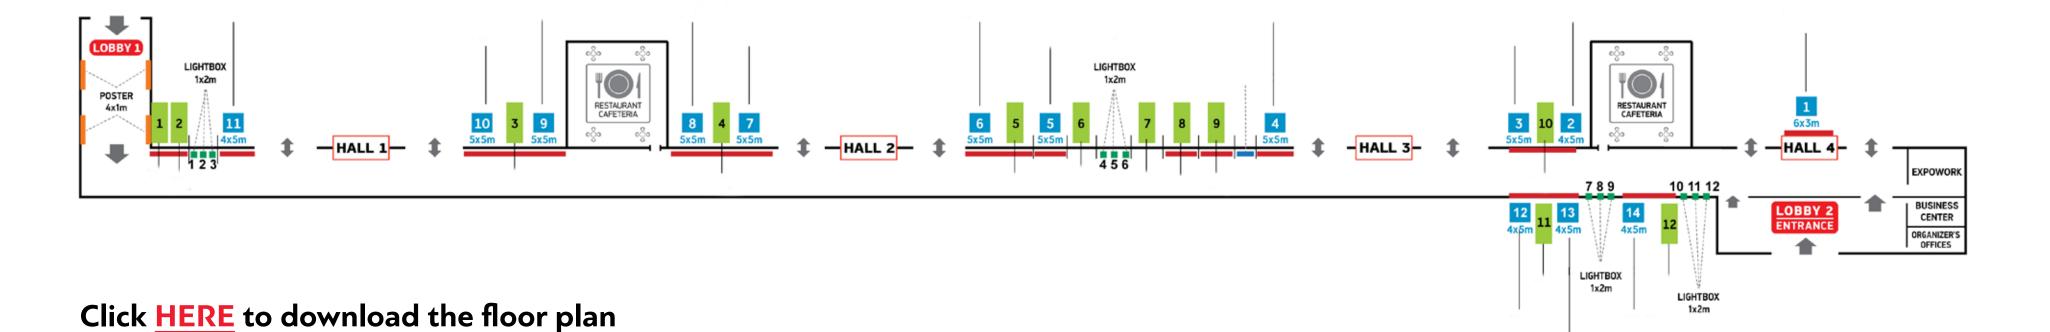

# FLOOR PLAN SHOWING THE VARIOUS

POSITIONS OF LIGHTBOXES, PVC TARPAULIN

The following floorplan shows (indicated with) the positions of the PVC Tarpaulin, lightboxes at the central corridor & the positions of posters at lobby 1.

MAIN CORRIDOR

**POSITION** 

FOCUM S.A. Member of NürnbergMesse Group