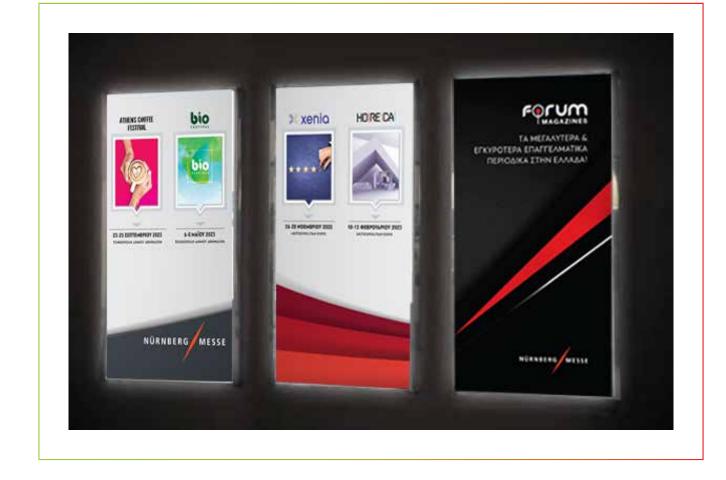

# ADVERTISE ON A LIGHTBOX AT THE MAIN CORRIDOR OF THE METROPOLITAN EXPO

AN ADVERTISEMENT THAT DOES NOT GO UNNOTICED!

**TOTAL NUMBER OF LIGHTBOXES: 12** 

**DIMENSIONS:** 0.937m (L) x 2.0m (H)

**COST:** 700.00 € + VAT

## File:

- natural size at 150 dpi
- in the case of a photo, a .tif file
- in the case of a vector file .eps or .pdf
- outlined font (cmyk)

**Deadline for sending the file**: 2 weeks before the opening of the show

Kindly send it to our e-mails: sales.support@forumsa.gr

& nm@forumsa.gr, mentioning the Trade Show, the Company Name, and the word "Lightbox" No.