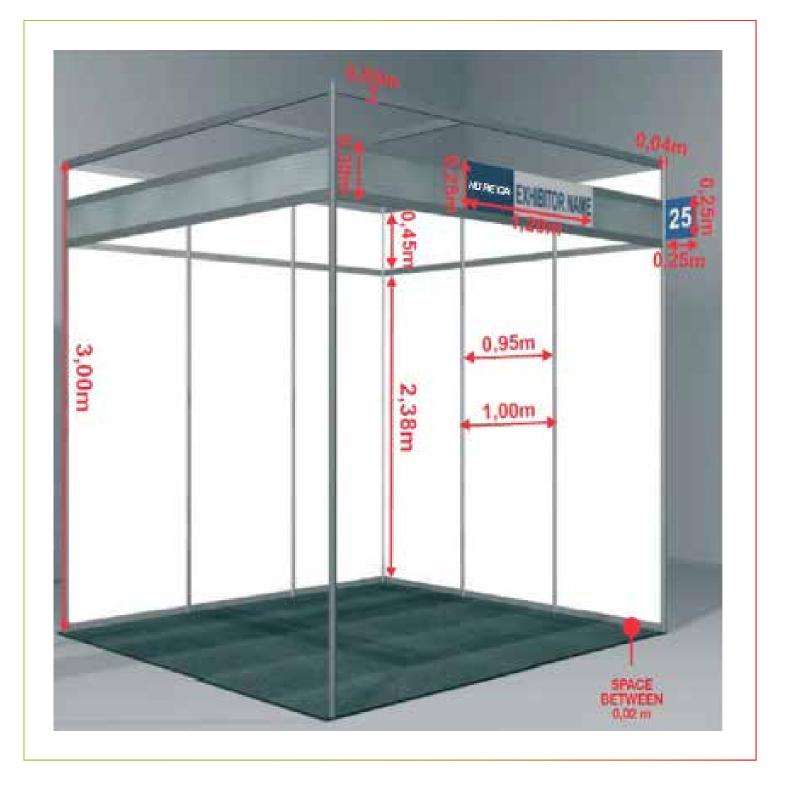

#### **SPECIFICATIONS:**

On the picture on the side you can see an indicative photo of a basic structure (9 m2) as well as what is included (specifications & equipment)

- 3m high Aluminum structure, with white and grey PVC panel(s)
- PVC partition
- Fitted carpeting
- Company name (not logo) printed at the facia of the stand  $(1,20 \text{m} \times 0,25 \text{ m})$ , at every open facade
- $1 \times 100W$  spotlight / 3 m2 and a 220 Volt socket