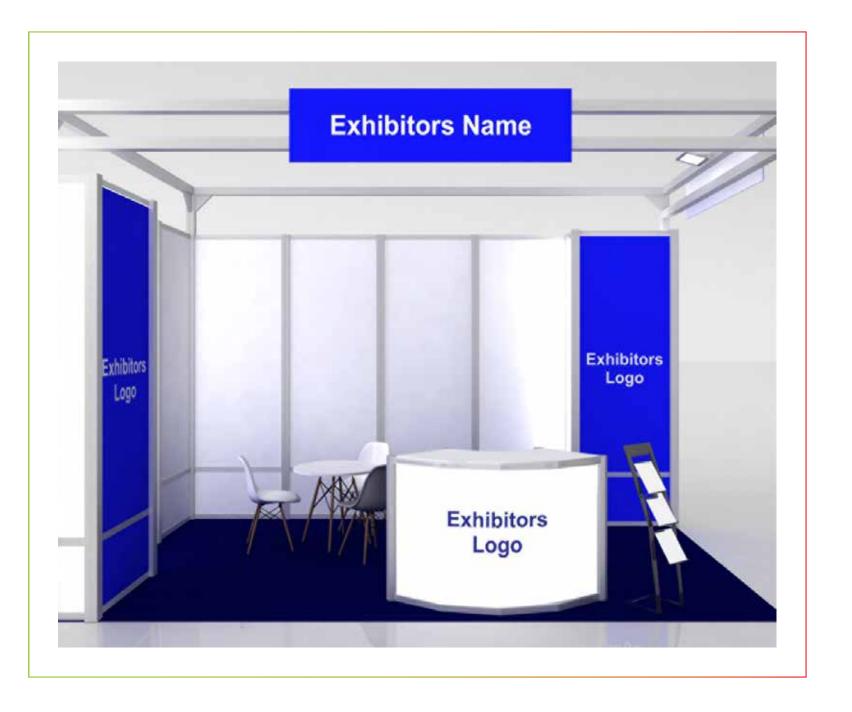

#### **SPECIFICATIONS:**

On the picture on the side you can see an indicative photo of a Business stand – as well as what is included (specifications & equipment).

**Structure:** Aluminum structure, grey colored frame 3,50 m height

Panels: White panels color 3,00 m height and 1 transparent lighted box

 $(1,00 \text{ m} \times 3,00 \text{ m})$  plus 1 up to 12 m2 with printings  $(0,91 \text{ m} \times 2,38 \text{ m} \text{ and } 0,91 \text{ m} \times 0,45 \text{ m})$ 

## **Equipment:**

- Blue color carpet
- 1 round table, 0,70 m diameter
- 3 chairs (grey) and 1 stool
- White curved infodesk with print 1,47 m  $\times$  0,946 m and 1 brochure holder with 3 A4 slots
- 1 LED 100 floodlight per 4 m2 and 500 W grounded socket
- Digital printig with the exhibitor's name  $2,00 \times 0,50 \text{ m}$